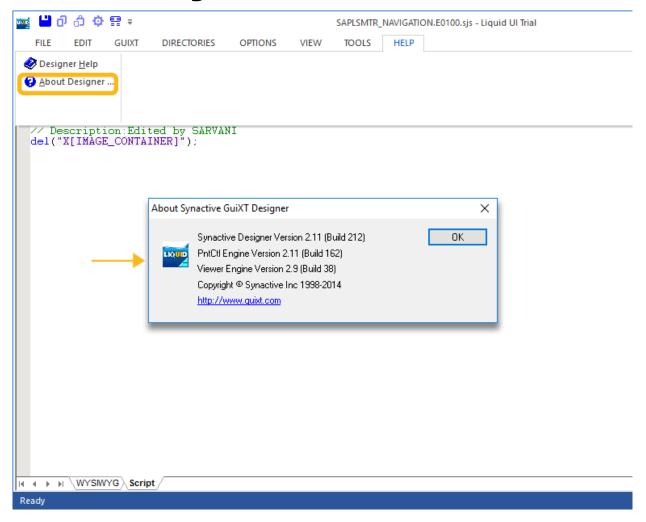

## **About**

Opens the About dialog. This contains the version number and copyright information. The About dialog appears as shown below. You can also invoke this option from the Standard toolbar.