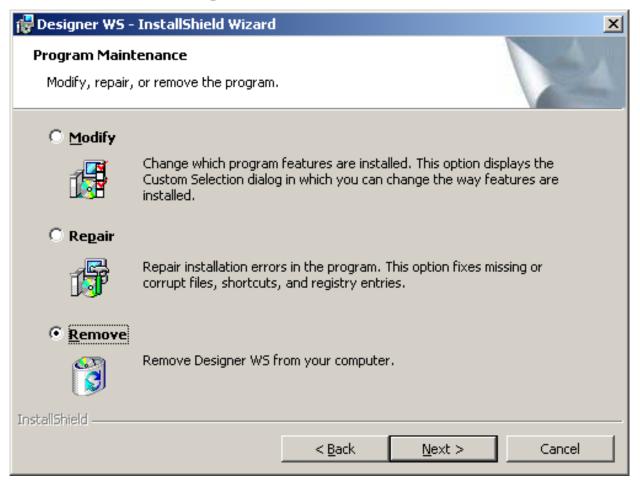

1. Double-click on the Installer. The following screen will appear.

- 2. Click the Modify radiobutton as shown above.
- 3. The below screen will display. Choose the 'Webscript' component and then Page  $1\ /\ 7$

1. Double-click on the Installer. The following screen will appear. Click the Repair radiobutton.

2. The following screen will display. Click the Install radio button to begin the repair process.

3. When the repair operation is complete, the Finish screen will display. Designer's components are now repaired.

#### **Removing Designer**

To remove GuiXT Designer after it is installled, please do the following.

1. Double-click on the Installer. The following screen will appear. Click the Remove radiobutton.

2. The following screen will display. Click the Remove button to begin removing Designer from your system.