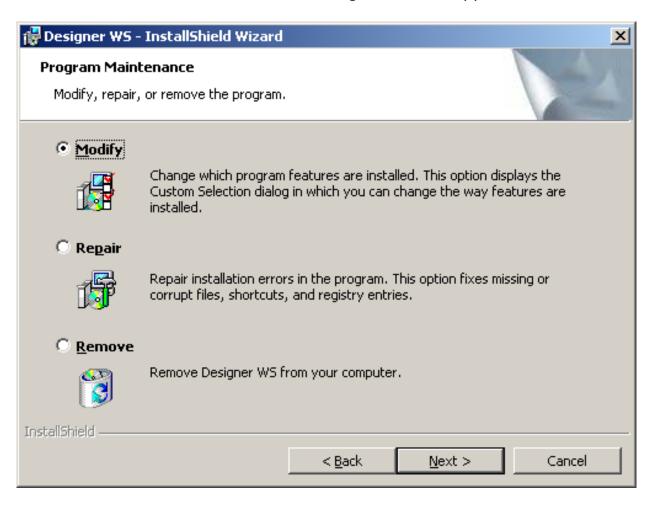

1. Double-click on the Installer. The following screen will appear.

- 2. Click the Modify radiobutton as shown above.
- 3. The below screen will display. Choose the 'Webscript' component and then Page  $1\ /\ 7$