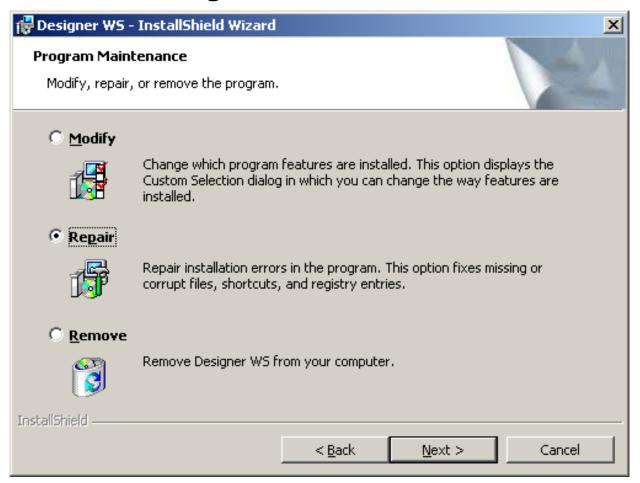

1. Double-click on the Installer. The following screen will appear. Click the Repair radiobutton.

2. The following screen will display. Click the Install radio button to begin the repair process.

3. When the repair operation is complete, the Finish screen will display. Designer's components are now repaired.