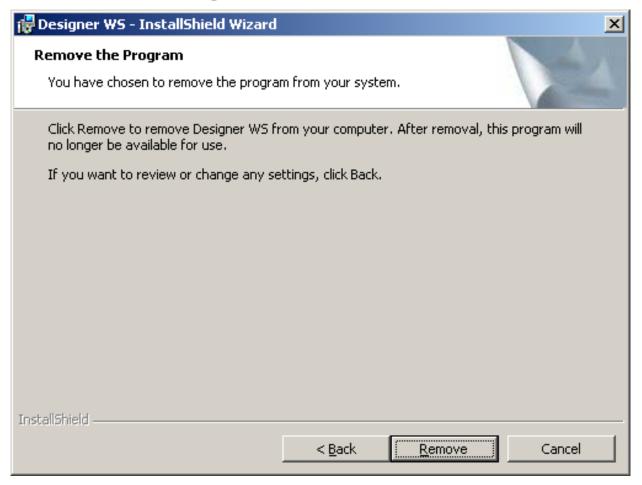

#### **Removing Designer**

To remove GuiXT Designer after it is installled, please do the following.

1. Double-click on the Installer. The following screen will appear. Click the Remove radiobutton.

2. The following screen will display. Click the Remove button to begin removing Designer from your system.