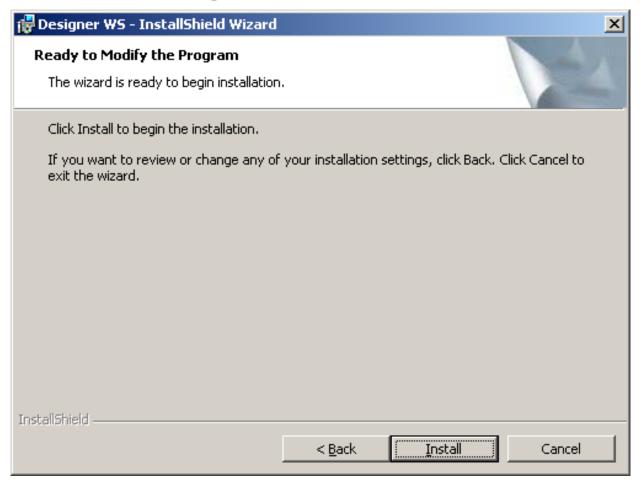

click Next.

4. The below screen will display. Click Install to begin modifying Designer's installed components.

5. When the modification completes, the Finish screen will display. Designer's components are now modified.