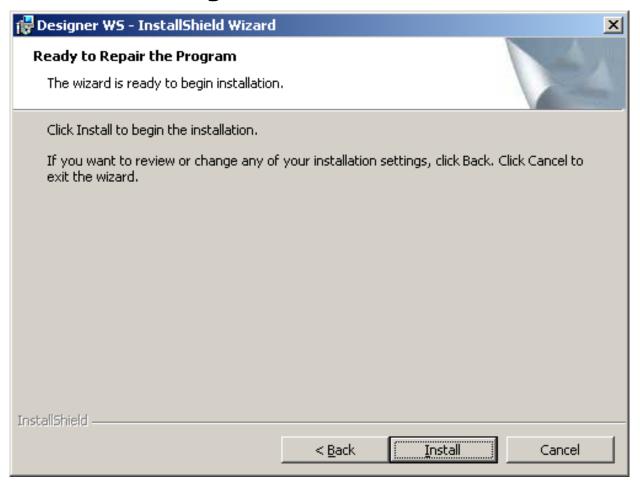

1. Double-click on the Installer. The following screen will appear. Click the Repair radiobutton.

2. The following screen will display. Click the Install radio button to begin the repair process.

3. When the repair operation is complete, the Finish screen will display. Designer's components are now repaired.