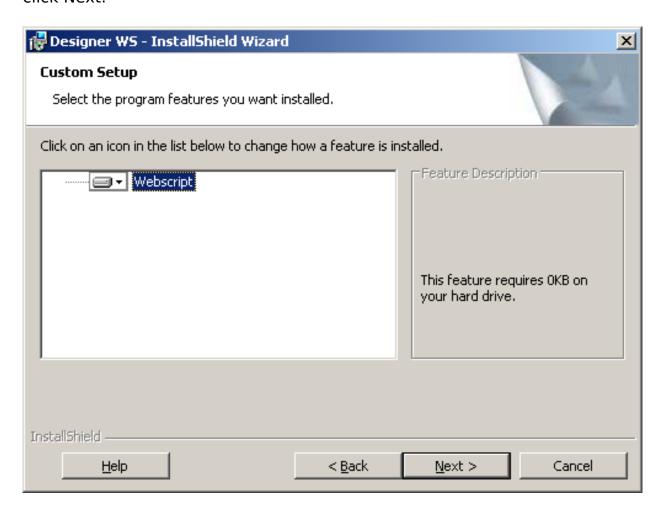

1. Double-click on the Installer. The following screen will appear.

- 2. Click the Modify radiobutton as shown above.
- 3. The below screen will display. Choose the 'Webscript' component and then Page  $1\ /\ 7$

click Next.

4. The below screen will display. Click Install to begin modifying Designer's installed components.

5. When the modification completes, the Finish screen will display. Designer's components are now modified.